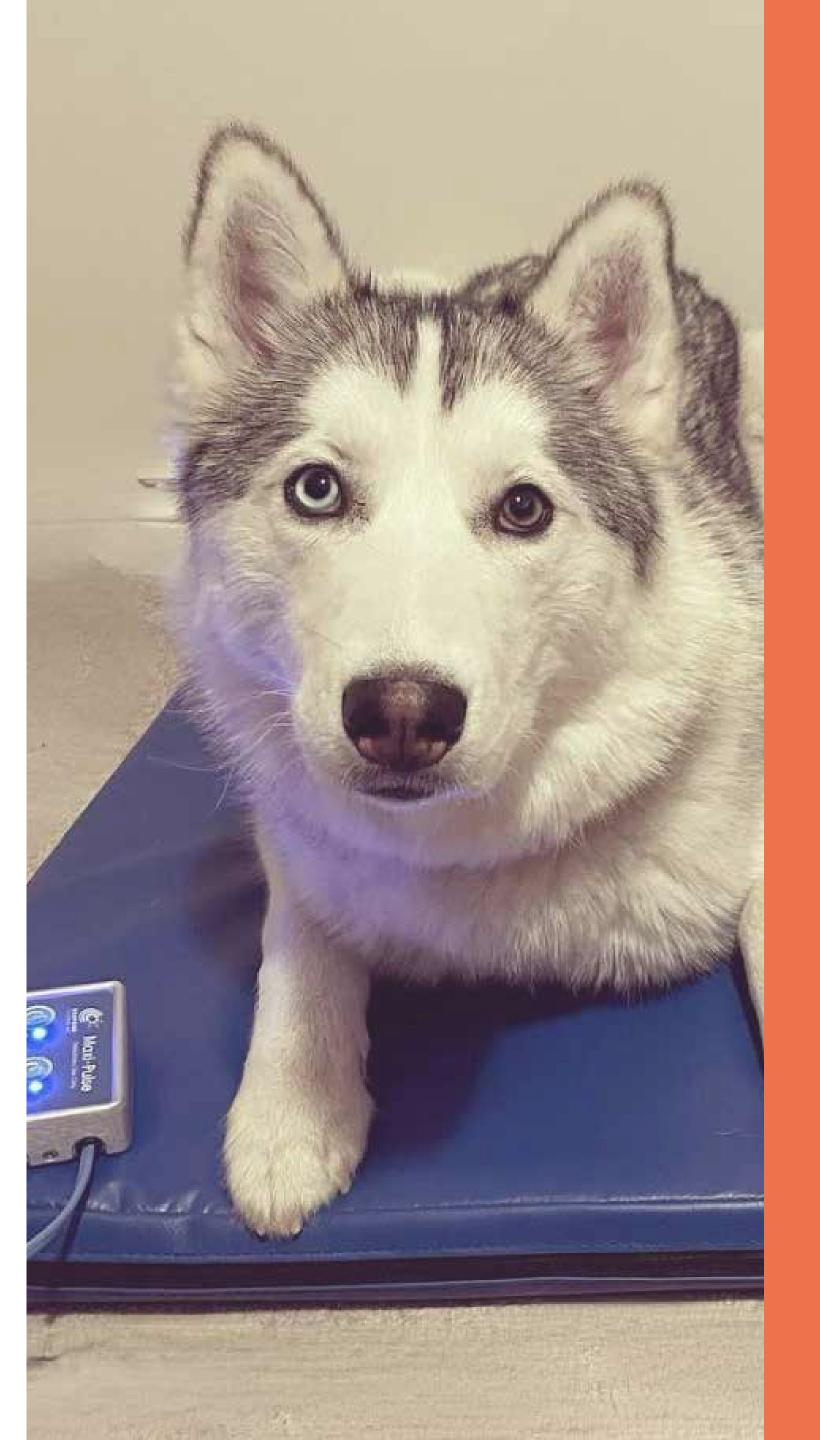

## PEMF = PULSED ELECTROMAGNETIC FIELD

### What is PEMF Therapy?

It works by providing pulsing electromagnetic fields to jumpstart and accelerate normal biological cellular reactions. There are no side effects and many times PEMF can be used in place of pharmaceuticals to treat long-term, degenerative conditions. Using PEMF is said to promote cellular exercise, increase oxygenation, and reduce inflammation, and also helps reduce anxiety and pain.

|                        | <b>VISITING GUEST</b> | GOLD/PLATINUM |
|------------------------|-----------------------|---------------|
| PEMF 30 Minute Session | <b>\$40</b>           | \$30          |
| Da alza gas Azzailahla |                       |               |

Packages Available

PEMF 60 Minute Session \$75

Packages Available