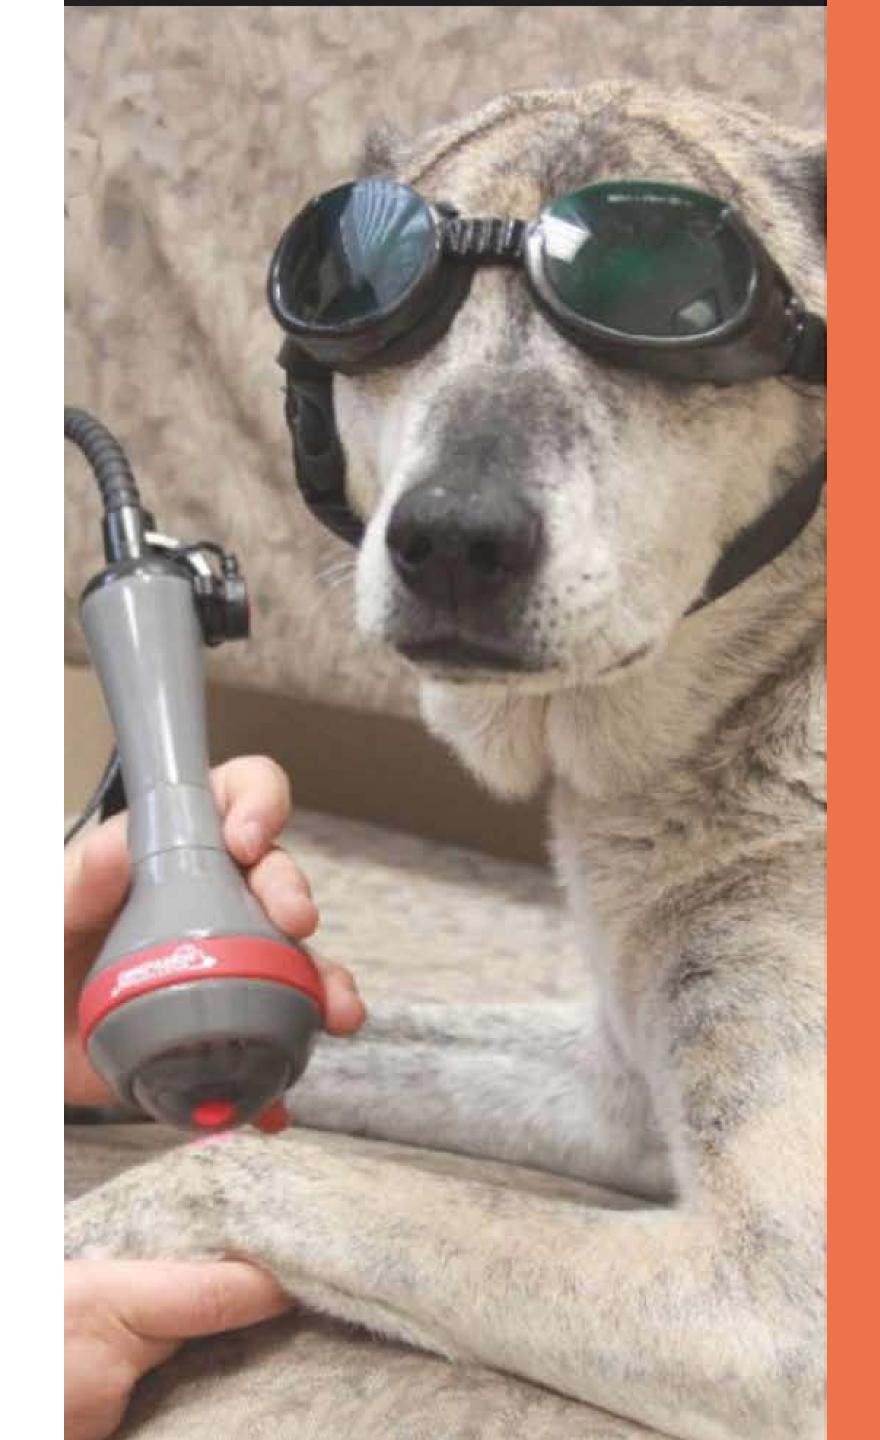

## LASER THERAPY TREATMENT

Whether your pet is rehabilitating from an injury, healing from wounds, or simply aging, at QK we treat a variety of conditions with laser therapy – and, depending on your pet's condition, relief is often evident within hours of treatment.

As with all our Rehabilitation services, prices will be determined based on your dogs needs. Here are a few services:

| VISITING |  |
|----------|--|
| CHEST    |  |
| Guesi    |  |
|          |  |

|                                                                                         | VISITING GUEST    | GOLD/PLATINUM |
|-----------------------------------------------------------------------------------------|-------------------|---------------|
| Skin Wound/Hot Spot/Lick Granuloma/Otitis<br>Single Treatment <i>10 minutes</i>         | <b>\$40</b>       | \$30          |
| Skin Wound/Hot Spot/Lick Granuloma/Otitis Pacl 6 Treatment Package 10 minutes/treatment | kage <b>\$200</b> | \$150         |
| Incision Single Treatment 5-10 minutes                                                  | \$30              | \$20          |
| Single Arthritis Treatment 15-20 minutes                                                | \$55              | \$45          |
| Arthritis 6 Treatment Package 15-20 minutes/treatment                                   | \$275             | \$225         |
| Back/Spine Single Treatment 15-20 minutes                                               | \$55              | <b>\$45</b>   |
| Back/Spine 6 Treatment Package 15-20 minutes/treatment                                  | \$275             | \$225         |
| Injury/Trauma/Sprain Single Treatment 15-20 minutes                                     | \$55              | \$45          |
| Injury/Trauma/Sprain 6 Treatment Package 15-20 minutes/treatment                        | \$275             | \$225         |