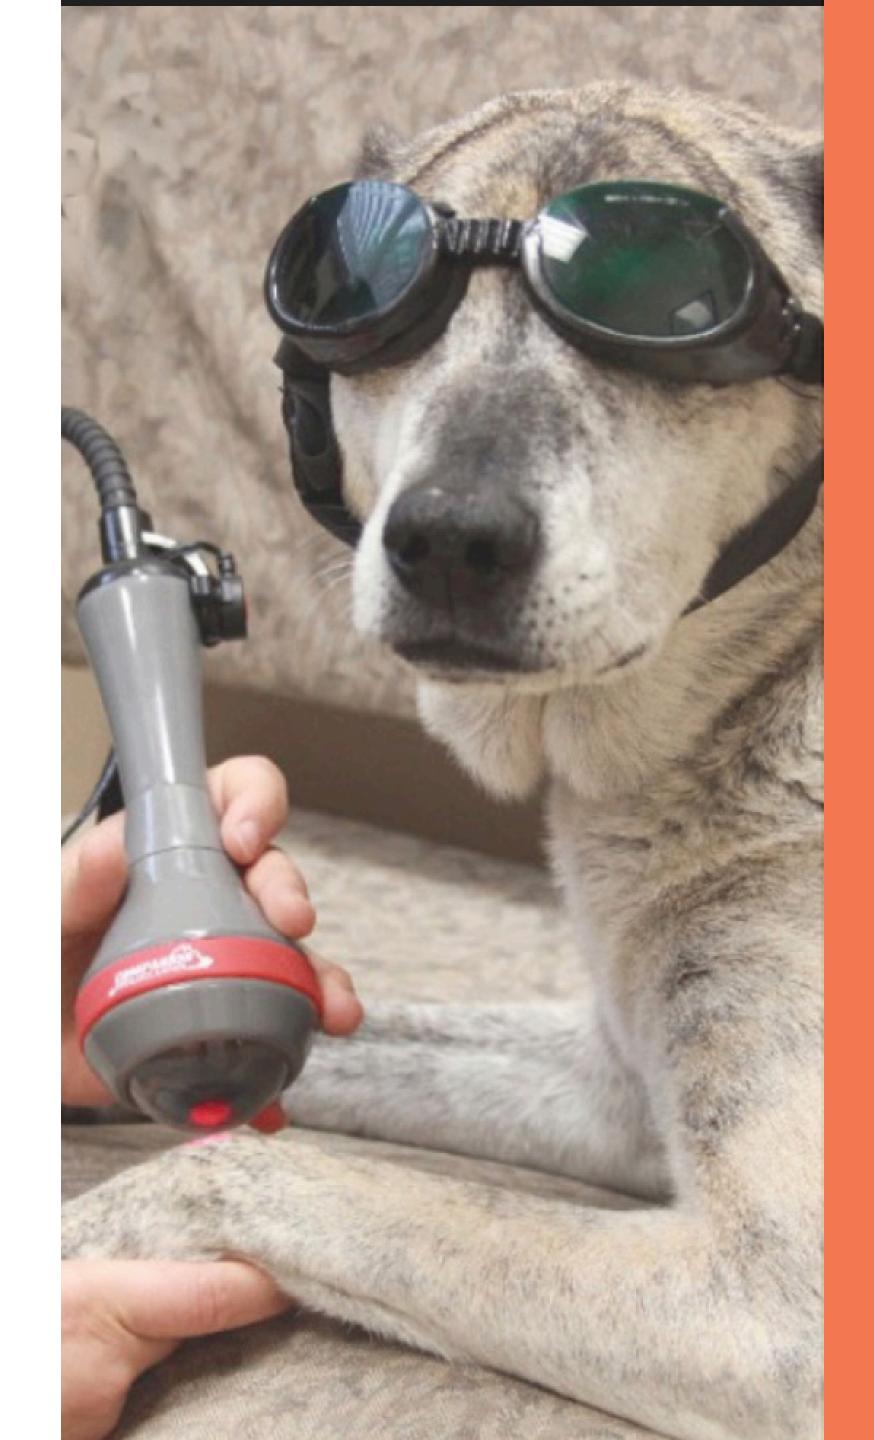

## LASER THERAPY TREATMENT

Whether your pet is rehabilitating from an injury, healing from wounds, or simply aging, at QK we treat a variety of conditions with laser therapy – and, depending on your pet's condition, relief is often evident within hours of treatment.

As with all our Rehabilitation services, prices will be determined based on your dogs needs. Here are a few services:

| VISITING |
|----------|
|          |
|          |

|                                                                                            | VISITING GUEST    | GOLD/PLATINUM |
|--------------------------------------------------------------------------------------------|-------------------|---------------|
| Skin Wound/Hot Spot/Lick Granuloma/Otitis<br>Single Treatment <i>10 minutes</i>            | <b>\$40</b>       | \$30          |
| Skin Wound/Hot Spot/Lick Granuloma/Otitis Pacl<br>6 Treatment Package 10 minutes/treatment | kage <b>\$200</b> | \$150         |
| Incision Single Treatment 5-10 minutes                                                     | \$30              | \$20          |
| Single Arthritis Treatment 15-20 minutes                                                   | \$55              | \$45          |
| Arthritis 6 Treatment Package 15-20 minutes/treatment                                      | \$275             | \$225         |
| Back/Spine Single Treatment 15-20 minutes                                                  | \$55              | \$45          |
| Back/Spine 6 Treatment Package 15-20 minutes/treatment                                     | \$275             | \$225         |
| Injury/Trauma/Sprain Single Treatment 15-20 minutes                                        | \$55              | \$45          |
| Injury/Trauma/Sprain 6 Treatment Package 15-20 minutes/treatment                           | \$275             | \$225         |