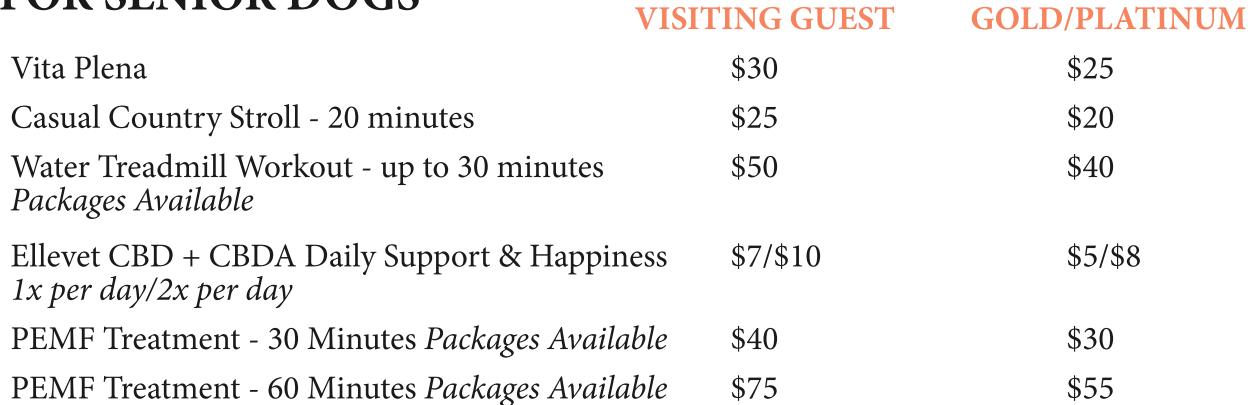

### FOR ALL DOGS

|                                                                         | GUEST          | MEMBER MEMBER |
|-------------------------------------------------------------------------|----------------|---------------|
|                                                                         | VISITING GUEST | GOLD/PLATINUM |
| Vita Plena                                                              | \$30           | \$25          |
| Casual Country Stroll - 20 Minutes                                      | \$25           | \$20          |
| Water Treadmill Workout - up to 30 minutes<br><i>Packages Available</i> | \$50           | \$40          |
| Ellevet CBD + CBDA Daily Support & Happing 1x per day/2x per day        | ness \$7/\$10  | \$5/\$8       |
| PEMF Treatment - 30 Minutes<br>Packages Available                       | \$40           | \$30          |
| PEMF Treatment - 60 Minutes<br>Packages Available                       | \$75           | \$55          |