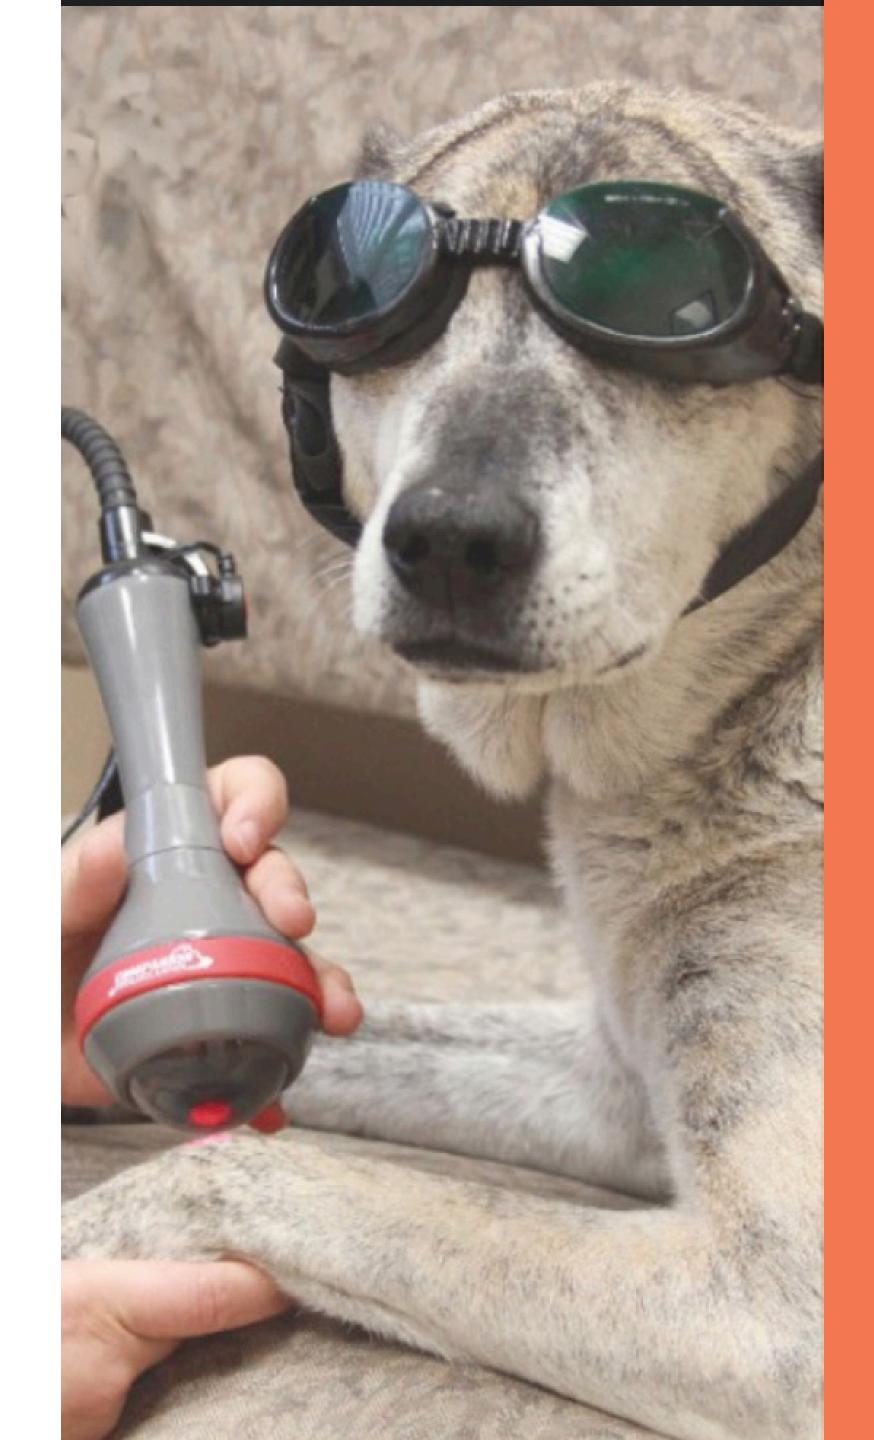

## LASER THERAPY TREATMENT

Whether your pet is rehabilitating from an injury, healing from wounds, or simply aging, at QK we treat a variety of conditions with laser therapy – and, depending on your pet's condition, relief is often evident within hours of treatment.

As with all our Rehabilitation services, prices will be determined based on your dogs needs. Here are a few services:

|   | VISITING |
|---|----------|
|   |          |
| 1 |          |

|                                                                                            | VISITING GUEST    | GOLD/PLATINUM |
|--------------------------------------------------------------------------------------------|-------------------|---------------|
| Skin Wound/Hot Spot/Lick Granuloma/Otitis<br>Single Treatment <i>10 minutes</i>            | <b>\$40</b>       | \$30          |
| Skin Wound/Hot Spot/Lick Granuloma/Otitis Pacl<br>6 Treatment Package 10 minutes/treatment | kage <b>\$200</b> | \$150         |
| Incision Single Treatment 5-10 minutes                                                     | \$30              | \$20          |
| Single Arthritis Treatment 15-20 minutes                                                   | \$55              | \$45          |
| Arthritis 6 Treatment Package 15-20 minutes/treatment                                      | \$275             | \$225         |
| Back/Spine Single Treatment 15-20 minutes                                                  | \$55              | \$45          |
| Back/Spine 6 Treatment Package 15-20 minutes/treatment                                     | \$275             | \$225         |
| Injury/Trauma/Sprain Single Treatment 15-20 minutes                                        | \$55              | \$45          |
| Injury/Trauma/Sprain 6 Treatment Package 15-20 minutes/treatment                           | \$275             | \$225         |