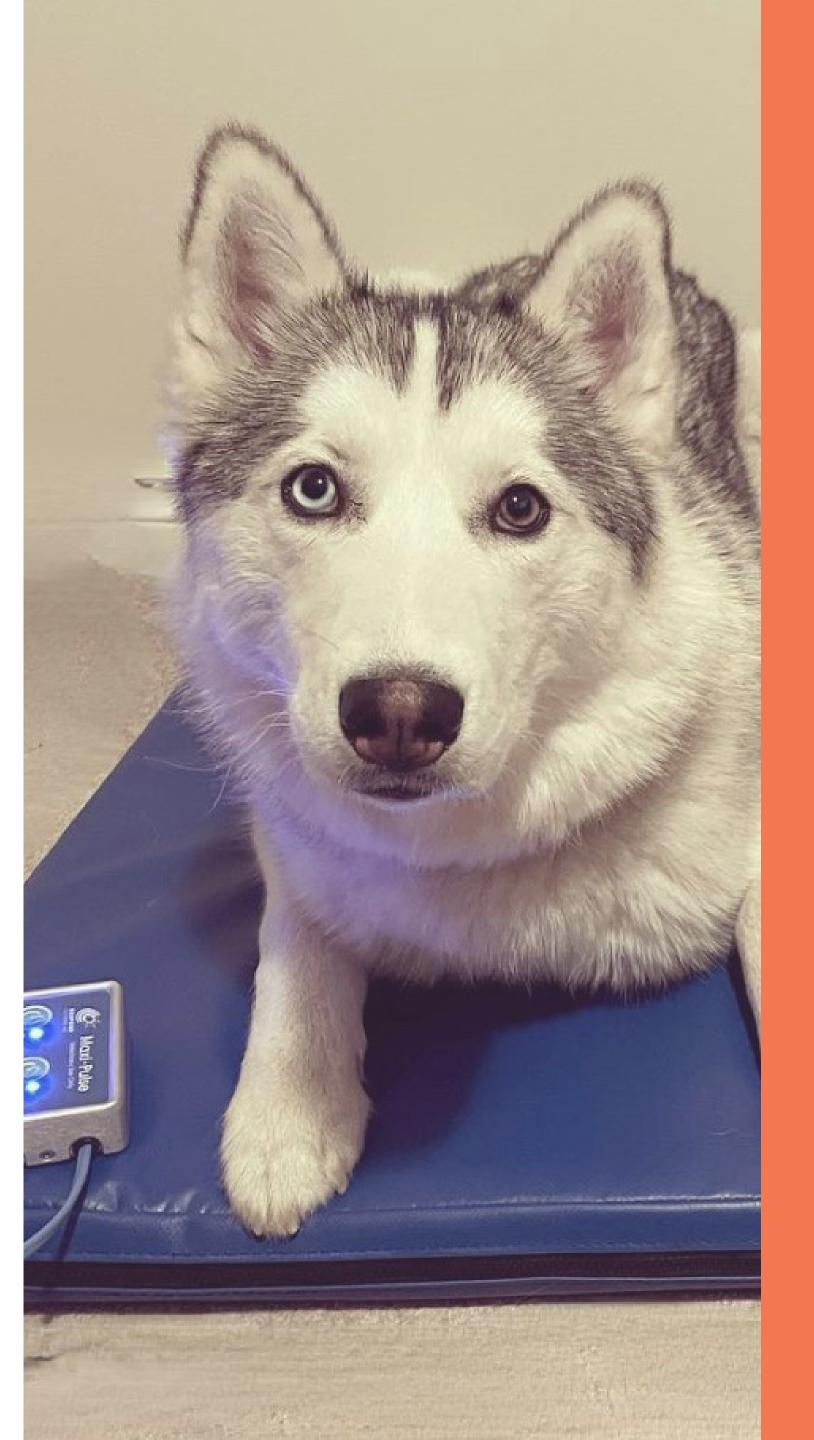

## PEMF = PULSED ELECTROMAGNETIC FIELD

### What is PEMF Therapy?

It works by providing pulsing electromagnetic fields to jumpstart and accelerate normal biological cellular reactions. There are no side effects and many times PEMF can be used in place of pharmaceuticals to treat long-term, degenerative conditions. Using PEMF is said to promote cellular exercise, increase oxygenation, and reduce inflammation, and also helps reduce anxiety and pain.